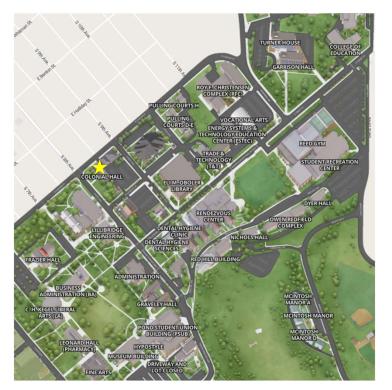

## Pocatello Computer Science Tutoring Center

Colonial Hall #230

Colonial Hall sits across from the Physical Science Building, with a huge lawn. On the other side we're neighbors with Lookout Credit Union. From the main entrance, head straight up the stairs to the second floor, then turn left and enter the computer science hall – we are the second door on the left!