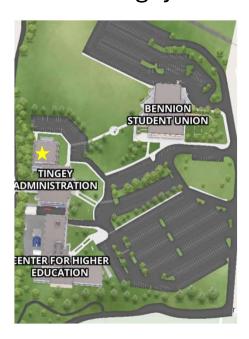

## Idaho Falls Computer Science Tutoring Center

Tingey Administration Building Room #263

We're located in the wing closest to the Upper Parking Lot – Facing the entrance to the library, turn right, go all the way down through the doors, turn left – you should be facing the entrance to the North Wing

Go past the front desk and down the hall until you see the faculty break area, turn right to follow another hallway – we are the first door to the right!